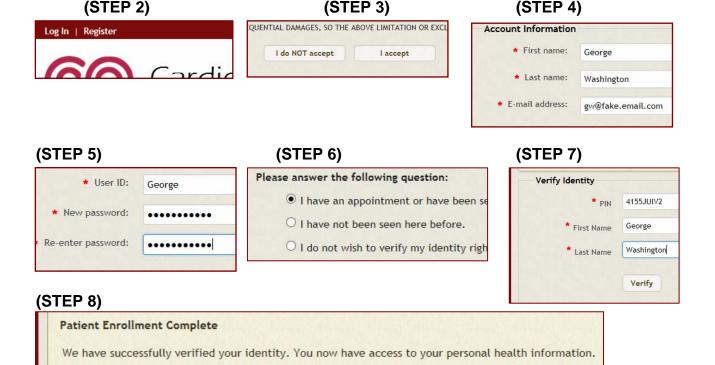

## OBTAIN YOUR PIN LETTER FROM OUR OFFICE THIS IS AN EXAMPLE OF A PIN LETTER

Tara Tester 1207 E Herndon Fresno, CA 93720

Dear Tara, thank you for signing up for the patient portal.

- Step 1: You need an e-mail address then go to https://heart.portalforpatients.com
- Step 2: Select Register
- Step 3: Select Accept on the portal use disclaimer
- **Step 4**: Enter Account Information
- Step 5: Create your User ID and Password (Passwords must contain a combination of letters and numbers, and be between 6 and 15 characters long.)
- Step 6: Answer the question about whether you have been to our office before or not
- **Step 7**: Verify your Identity using your PIN number \*\*\*\*\*\*\*

**Step 8**: Confirmation of Complete Enrollment - Congratulations!

Patient Portal Support: I.T. Department (559) 432-4303